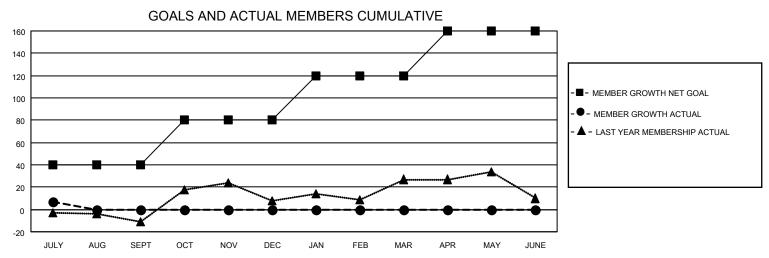

## LOCATION CONNECTICUT

1.6

1.2

8.0

0.4

JULY

AUG

SEPT

DEC

JAN

FEB

MAR